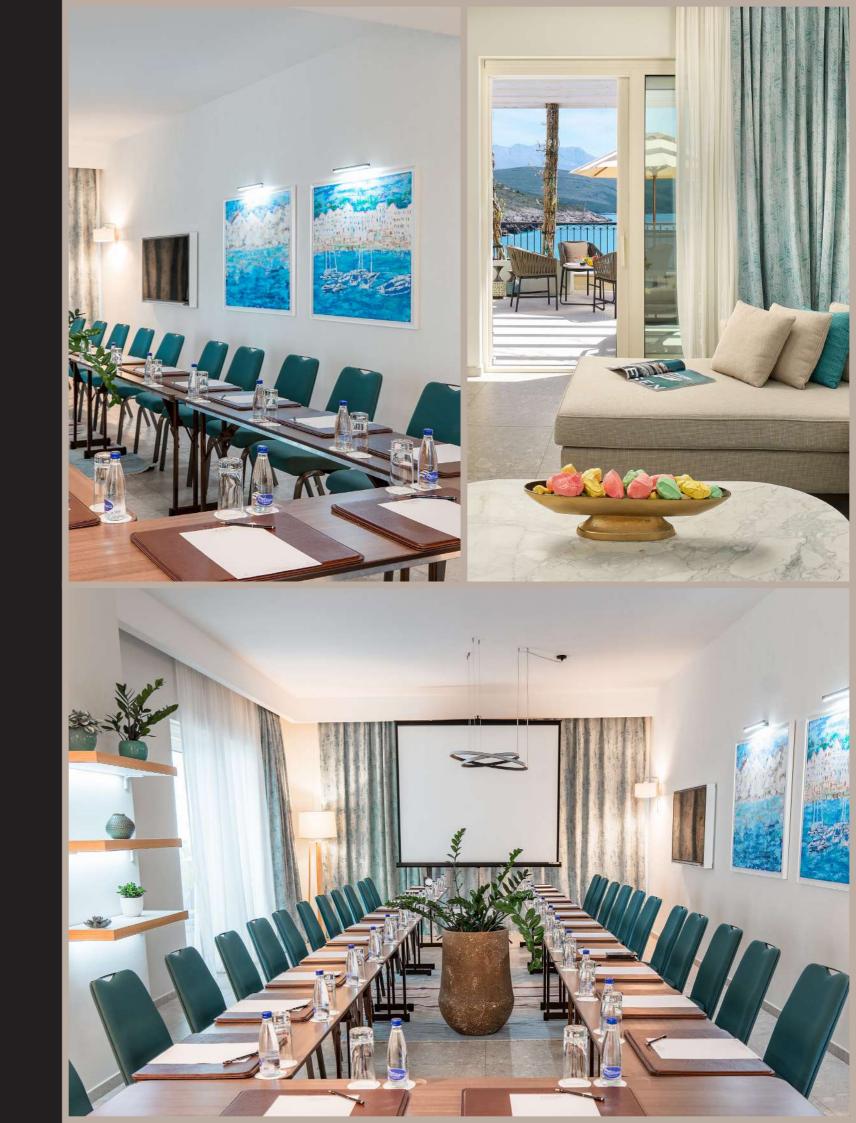

### PENTHOUSE

### VENUES & FACILITIES

|                        | m2    | Ceiling height<br>m | ©©©©©©©©©©©©©©©©©©©©©©©©©©©©©©©©©©©©© | ခ်င္လိုင္နီ ခ်င္လိုင္နီ<br>Banquet | Reception | Board Room | U-Shape |
|------------------------|-------|---------------------|---------------------------------------|------------------------------------|-----------|------------|---------|
| The Pool Deck          | 292m2 |                     | 64                                    | 80                                 | 100       |            |         |
| The Lobby Terrace      | 37m2  | 3.80m               |                                       | 12                                 | 40        | 12         |         |
| The Lobby              | 411m2 | 3.40m               |                                       |                                    | 300       |            |         |
| The Restaurant Terrace | 100m2 | 3.70m               | 36                                    | 60                                 | 100       | 28         | 26      |
| The Restaurant         | 263m2 | 3.50m               | 48                                    | 80                                 |           |            |         |
| The Boardroom          | 32m2  | 3m                  |                                       |                                    |           | 12         |         |
| The Ballroom           | 174m2 | 3.50m               | 96                                    | 110                                | 250       | 58         | 50      |
| The Spot               | 126m2 | 3.50m               |                                       | 200                                | 80        |            |         |
| The Spot Bar           | 46m2  | 3.50m               |                                       |                                    | 20        | 10         |         |
| Spot Terrace           | 200m2 | 3.70m               |                                       |                                    |           |            |         |
| Penthouse              | 63m2  | 3.10m               |                                       |                                    | 30        | 24         | 22      |