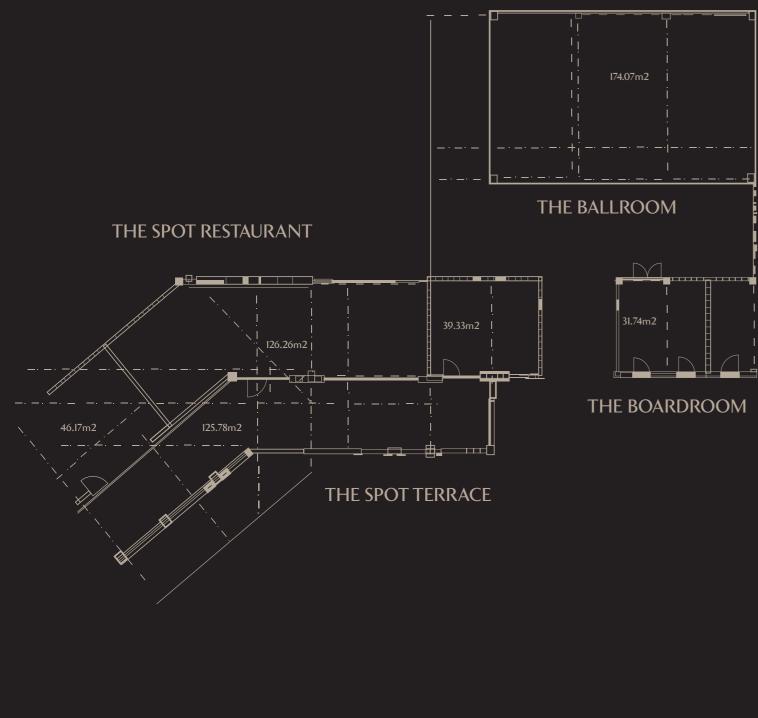

## FLOOR PLANS

#### GROUND FLOOR

### VENUES & FACILITIES

|                        | m2    | Ceiling height<br>m | ©©©©©©©©©©©©©©©©©©©©©©©©©©©©©©©©©©©©© | ခ်င္လိုင္နီ ခ်င္လိုင္နီ<br>Banquet | Reception | Board Room | U-Shape |
|------------------------|-------|---------------------|---------------------------------------|------------------------------------|-----------|------------|---------|
| The Pool Deck          | 292m2 |                     | 64                                    | 80                                 | 100       |            |         |
| The Lobby Terrace      | 37m2  | 3.80m               |                                       | 12                                 | 40        | 12         |         |
| The Lobby              | 411m2 | 3.40m               |                                       |                                    | 300       |            |         |
| The Restaurant Terrace | 100m2 | 3.70m               | 36                                    | 60                                 | 100       | 28         | 26      |
| The Restaurant         | 263m2 | 3.50m               | 48                                    | 80                                 |           |            |         |
| The Boardroom          | 32m2  | 3m                  |                                       |                                    |           | 12         |         |
| The Ballroom           | 174m2 | 3.50m               | 96                                    | 110                                | 250       | 58         | 50      |
| The Spot               | 126m2 | 3.50m               |                                       | 200                                | 80        |            |         |
| The Spot Bar           | 46m2  | 3.50m               |                                       |                                    | 20        | 10         |         |
| Spot Terrace           | 200m2 | 3.70m               |                                       |                                    |           |            |         |
| Penthouse              | 63m2  | 3.10m               |                                       |                                    | 30        | 24         | 22      |