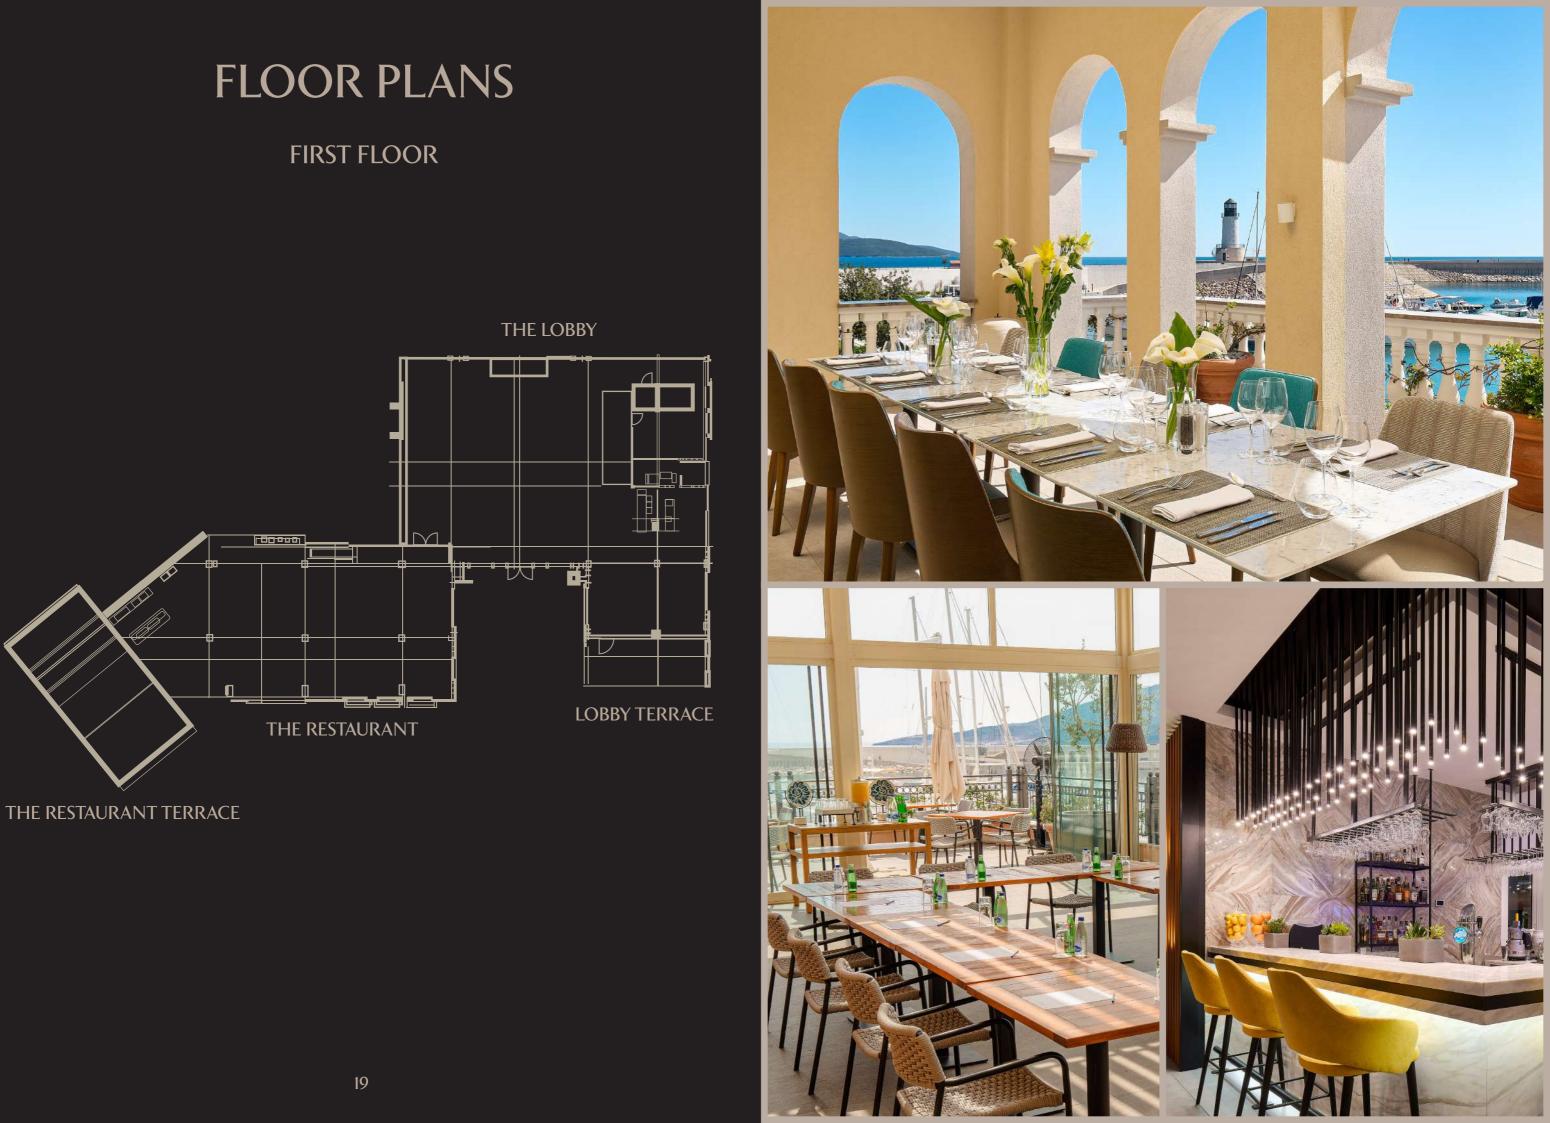

# FLOOR PLANS

### VENUES & FACILITIES

|                        | m2    | Ceiling height<br>m | ©©©©©©©©©©©©©©©©©©©©©©©©©©©©©©©©©©©©© | ခ်င္လိုင္နီ ခ်င္လိုင္နီ<br>Banquet | Reception | Board Room | U-Shape |
|------------------------|-------|---------------------|---------------------------------------|------------------------------------|-----------|------------|---------|
| The Pool Deck          | 292m2 |                     | 64                                    | 80                                 | 100       |            |         |
| The Lobby Terrace      | 37m2  | 3.80m               |                                       | 12                                 | 40        | 12         |         |
| The Lobby              | 411m2 | 3.40m               |                                       |                                    | 300       |            |         |
| The Restaurant Terrace | 100m2 | 3.70m               | 36                                    | 60                                 | 100       | 28         | 26      |
| The Restaurant         | 263m2 | 3.50m               | 48                                    | 80                                 |           |            |         |
| The Boardroom          | 32m2  | 3m                  |                                       |                                    |           | 12         |         |
| The Ballroom           | 174m2 | 3.50m               | 96                                    | 110                                | 250       | 58         | 50      |
| The Spot               | 126m2 | 3.50m               |                                       | 200                                | 80        |            |         |
| The Spot Bar           | 46m2  | 3.50m               |                                       |                                    | 20        | 10         |         |
| Spot Terrace           | 200m2 | 3.70m               |                                       |                                    |           |            |         |
| Penthouse              | 63m2  | 3.10m               |                                       |                                    | 30        | 24         | 22      |