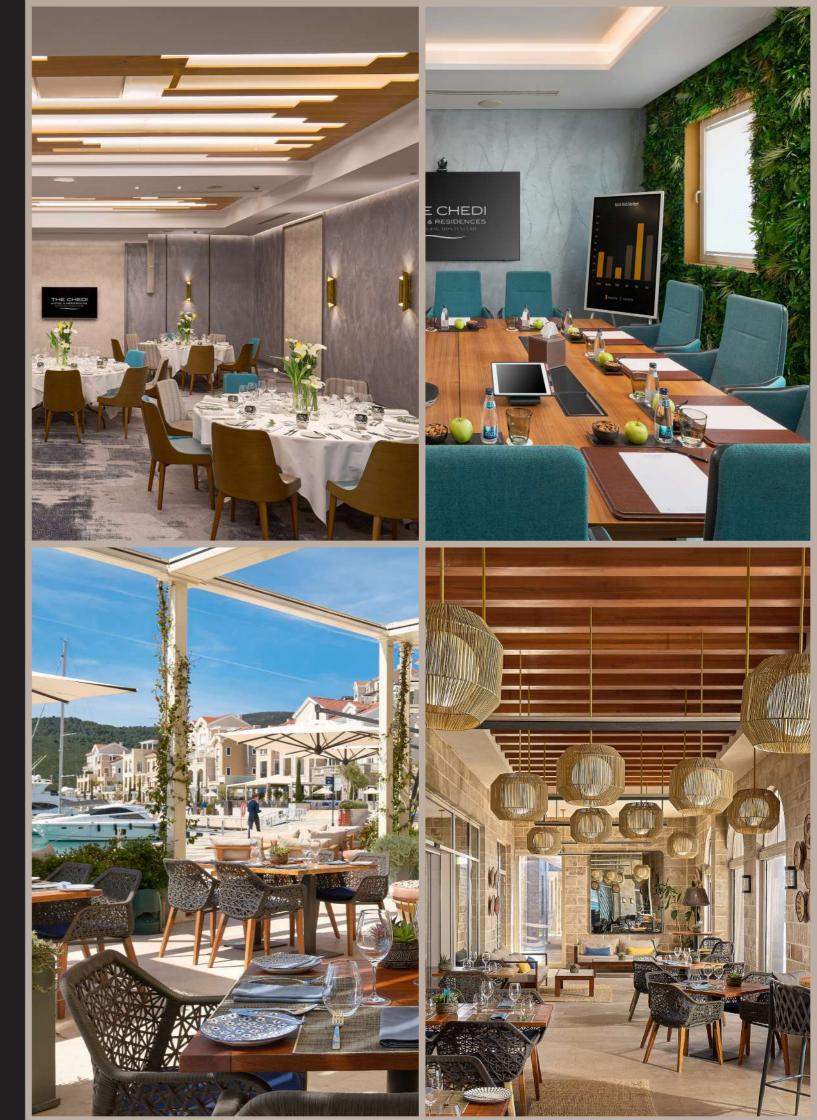

### VENUES & FACILITIES

|                        | m2    | Ceiling height<br>m | ©©©©©©©©©©©©©©©©©©©©©©©©©©©©©©©©©©©©© | ခ်င္လိုင္နီ ခ်င္လိုင္နီ<br>Banquet | Reception | Board Room | U-Shape |
|------------------------|-------|---------------------|---------------------------------------|------------------------------------|-----------|------------|---------|
| The Pool Deck          | 292m2 |                     | 64                                    | 80                                 | 100       |            |         |
| The Lobby Terrace      | 37m2  | 3.80m               |                                       | 12                                 | 40        | 12         |         |
| The Lobby              | 411m2 | 3.40m               |                                       |                                    | 300       |            |         |
| The Restaurant Terrace | 100m2 | 3.70m               | 36                                    | 60                                 | 100       | 28         | 26      |
| The Restaurant         | 263m2 | 3.50m               | 48                                    | 80                                 |           |            |         |
| The Boardroom          | 32m2  | 3m                  |                                       |                                    |           | 12         |         |
| The Ballroom           | 174m2 | 3.50m               | 96                                    | 110                                | 250       | 58         | 50      |
| The Spot               | 126m2 | 3.50m               |                                       | 200                                | 80        |            |         |
| The Spot Bar           | 46m2  | 3.50m               |                                       |                                    | 20        | 10         |         |
| Spot Terrace           | 200m2 | 3.70m               |                                       |                                    |           |            |         |
| Penthouse              | 63m2  | 3.10m               |                                       |                                    | 30        | 24         | 22      |